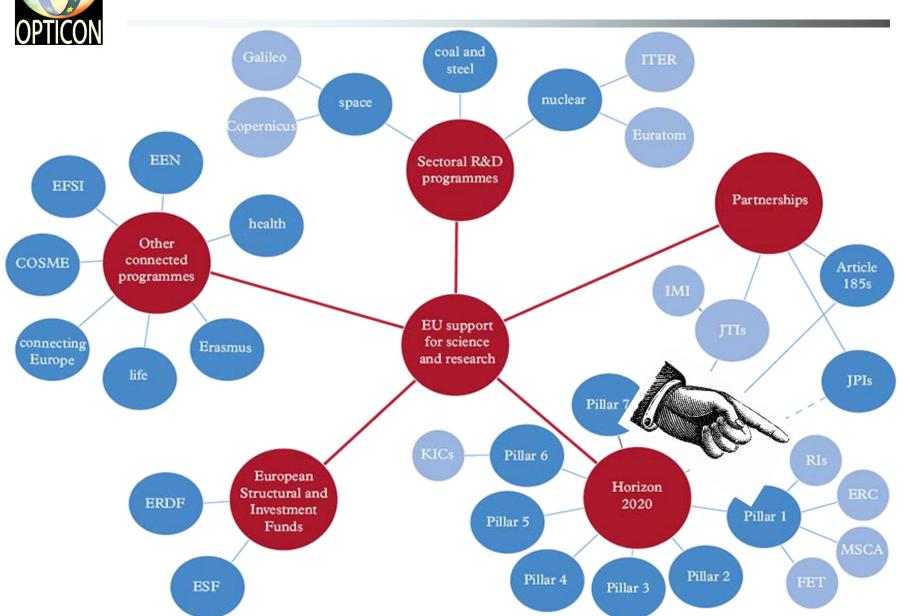

#### The EC science funding maze

#### Participants are

Funding agencies
- UK, Fr, D, It, Sp, NI (+ESO)
Industry
university technology groups
telescope operators

This list is for H2020

We are "Research Infrastructures"